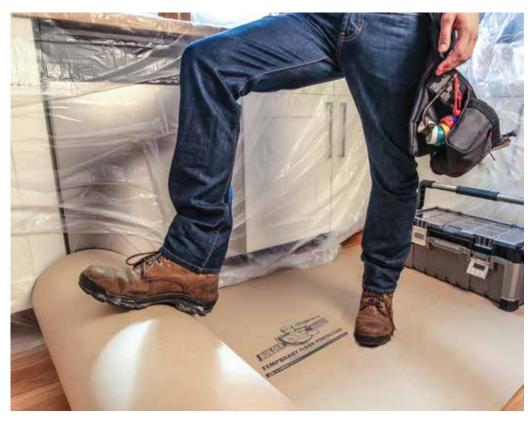

## BUILDER BOARD WITH LIQUID SHIELD

Roll out fast and flat to protect surfaces with Builder Board and make jobsite protection even easier.

Builder Board replaces the need for bulky sheets of Masonite and with the use of Liquid Shield® technology, Builder Board is spill resistant. It defends against water, paint, mud and more. Builder Board is also recyclable and available with co-branded printing to promote your business. Builder Board allows curing floors to breathe, preventing cure marks and promoting even finishes.

## **PRODUCT FEATURES**

- Tough enough to be driven on
- Easy to install lays fast and flat
- One 100' roll covers approximately the same area as 10 sheets of 1/4" plywood
- Use to gain USGBC LEED points
- Protects: Granite, Travertine, Marble, Terrazzo, Stone, Colored Concrete, Tile, Wood, Linoleum, etc.