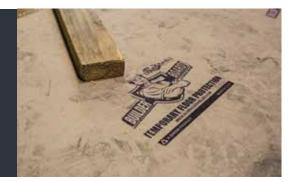

## BUILDER BOARD WITH LIQUID SHIELD

Roll out fast and flat to protect surfaces with Builder Board and make jobsite protection even easier.

Builder Board replaces the need for bulky sheets of Masonite and with the use of Liquid Shield® technology, Builder Board is spill resistant. It defends against water, paint, mud and more. Builder Board is also recyclable and available with co-branded printing to promote your business. Builder Board allows curing floors to breathe, preventing cure marks and promoting even finishes.

## **PRODUCT FEATURES**

- Tough enough to be driven on
- Easy to install lays fast and flat
- One 100' roll covers approximately the same area as 10 sheets of 1/4" plywood
- Use to gain USGBC LEED points
- Protects: Granite, Travertine, Marble, Terrazzo, Stone, Colored Concrete, Tile, Wood, Linoleum, etc.